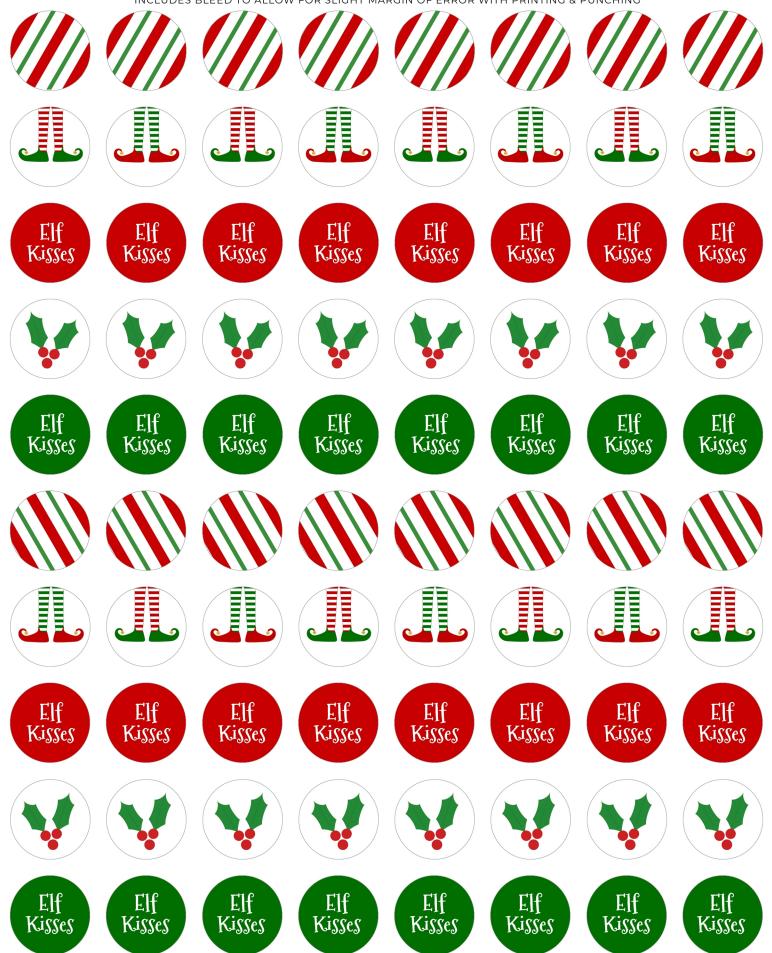

PRINT ON WHITE STICKER PAPER SHEETS & CUT WITH 3/4" CIRCLE PUNCH OR AT AVERY.COM ON #4221 ROUND ADHESIVE WHITE LABELS (0.75" OR 3/4") INCLUDES BLEED TO ALLOW FOR SLIGHT MARGIN OF ERROR WITH PRINTING & PUNCHING

Print on 8.5x11" white sticker paper sheets & cut with 3/4" circle punch or print on Avery #4221 round adhesive white sticker labels (3/4" or 0.75").

This party printable freebie is created to coordinate with our Elf Letters & Printables located in our Etsy Shop: <u>SincerelySusanDesign</u>